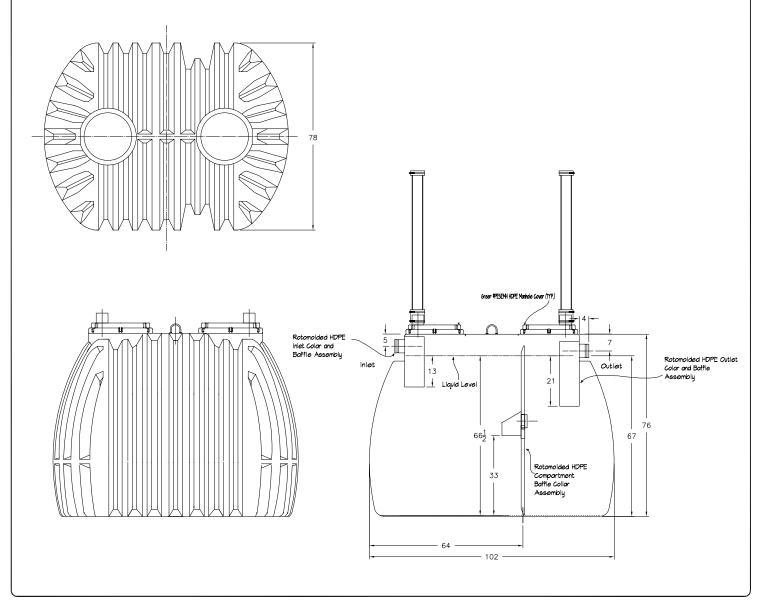

## 1,500 Gallon DEC Septic Tank Configuration

| BILL OF MATERIALS |          |                                           |
|-------------------|----------|-------------------------------------------|
| 1                 | PE1500SE | PolySeptic 1500G 102Lx78Wx77H             |
| 2                 | SF       | Sika-Flex                                 |
| 1                 | UBOLT    | 3/8" U-Bolt, Tank Lifting Eye             |
| 2                 | FERNCO   | Coupling, Septic 5x4.5 for Inlet & Outlet |
| 1                 | FERNCO4  | Coupling, Septic 4x4 for Pump Out         |
| 1                 | JC       | Jim Cap, Septic, 4" for Pump Out          |
| 12                | SCREWS   | 5/16"x1 1/2" Zinc Plated Screws           |
|                   |          |                                           |
|                   |          |                                           |
|                   |          |                                           |
|                   |          |                                           |
|                   |          |                                           |
|                   |          |                                           |

1500 GREER POLY TANK SEPTIC DEC CONFIGURATION

Customer Name
Job Location