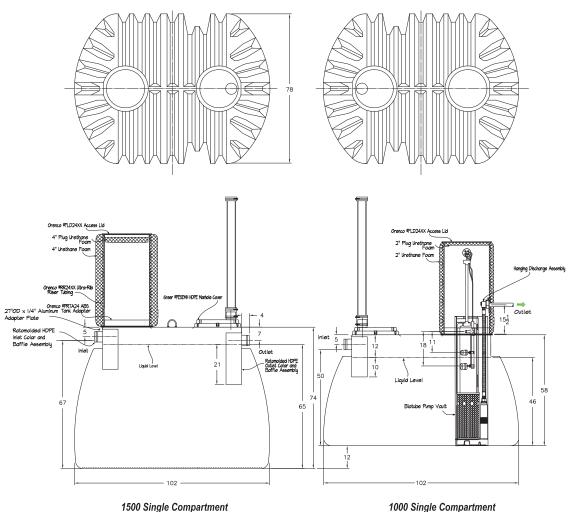

## Polyethylene Septic Tanks 2,500 Gallon MOA Effluent Lift

To be used where gravity disposal is not possible.

## Features:

- Approved for installation within the Municipality of Anchorage.
- Watertight manholes prevent seeping of groundwater.
- Single Compartment tanks.
- High-Grade Polyethylene Plastic construction.
- Complete package including manhole risers, couplings, pumping system, and controls.
- Rated for maximum burial depth of ten feet overburden.

\*Tank manufactured in Fairbanks by Greer Tank & Welding, pumping system & controls manufactured by Orenco Systems.