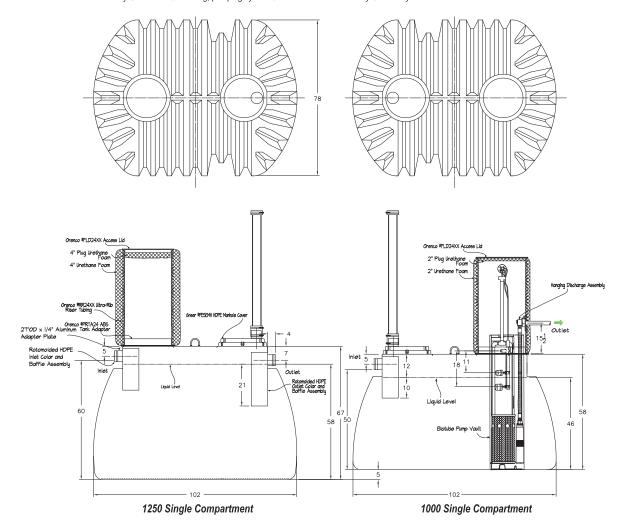

## Submittal Data Sheet

## Polyethylene Septic Tanks 2,250 Gallon MOA Effluent Lift

To be used where gravity disposal is not possible.

## **Features:**

- Approved for installation within the Municipality of Anchorage.
- Watertight manholes prevent seeping of groundwater.
- Single Compartment tanks.
- High-Grade Polyethylene Plastic construction.
- Complete package including manhole risers, couplings, pumping system, and controls.
- Rated for maximum burial depth of ten feet overburden.

<sup>\*</sup>Tank manufactured in Fairbanks by Greer Tank & Welding, pumping system & controls manufactured by Orenco Systems.