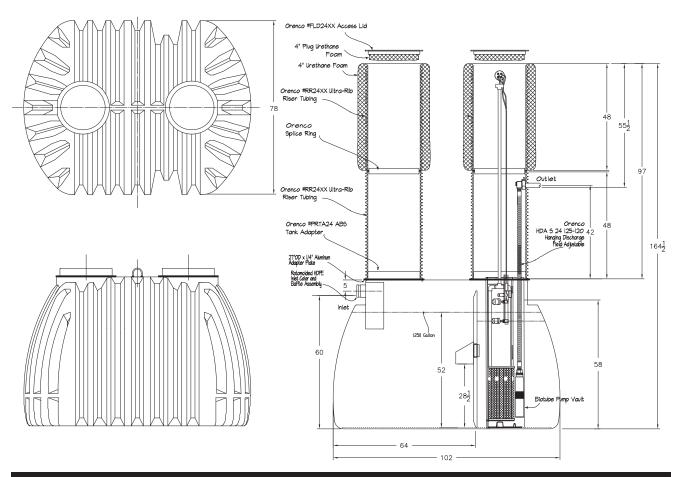

## Polyethylene Septic Tanks 1,250 Gallon MOA Lift Deep Burial

To be used where gravity disposal is not possible.

## Features:

- Approved for installation within the Municipality of Anchorage.
- Watertight manholes prevent seeping of groundwater.
- Dual Compartment tank.
- High-Grade Polyethylene Plastic construction.
- Complete package including manhole risers, couplings, pumping system, and controls.
- Rated for maximum burial depth of 10 feet overburden, drawing below shows 8 feet burial.

<sup>\*</sup>Tank manufactured in Fairbanks by Greer Tank & Welding, pumping system & controls manufactured by Orenco Systems.