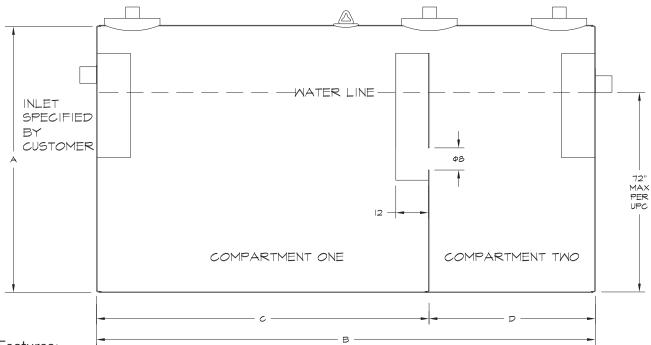

## Features:

- Constructed to the requirements of the Uniform Plumbing Code.
- Watertight manholes prevent seeping of groundwater.
- Coated inside and out with coal tar pitch.
- Custom tanks, including special interior and/or exterior coatings, are available.
- Dimensions and weights are approximate.
- 72" maximum liquid depth per Uniform Plumbing Code (DEC often waives this requirement)

| ANCHORAGE TANK<br>MODEL NUMBER | APPROX.<br>GALLONS | STEEL<br>GAUGE | DIAM.<br>(INCHES)<br>(A) | LENGTH<br>(FEET)<br>(B) | LENGTH<br>COMPT. 1<br>(C) | LENGTH<br>COMPT. 2<br>(D) | SHIPPING<br>WEIGHT<br>(LBS) |
|--------------------------------|--------------------|----------------|--------------------------|-------------------------|---------------------------|---------------------------|-----------------------------|
| AT4500S                        | 4,500              | 3/16           | 76                       | 21                      | 14'-0"                    | 7'-0"                     | 4,438                       |
| AT5000S                        | 5,000              | 1/4            | 96                       | 17                      | 11'-4"                    | 5'-8"                     | 6,937                       |
| AT6000S                        | 6,000              | 1/4            | 96                       | 20                      | 13'-4"                    | 6'-8"                     | 7,744                       |
| AT7000S                        | 7,000              | 1/4            | 96                       | 24                      | 16'-0"                    | 8'-0"                     | 8,551                       |
| AT7500S                        | 7,500              | 1/4            | 96                       | 25                      | 16'-8"                    | 8'-4"                     | 9,088                       |
| AT8000S                        | 8,000              | 1/4            | 96                       | 27                      | 18'-0"                    | 9'-0"                     | 9,626                       |
| AT10000S                       | 10,000             | 1/4            | 96                       | 34                      | 22'-8"                    | 11'-4"                    | 11,509                      |